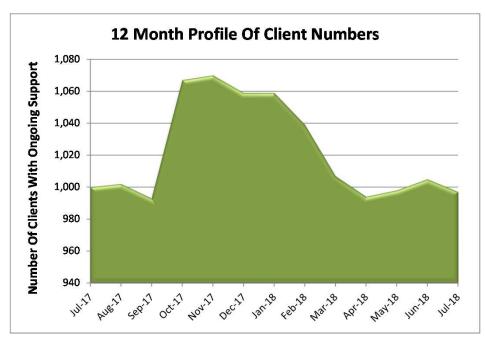

## **ADULT CARE COSTS & NUMBER OF CLIENTS - 12 MONTH PROFILE**

### **Clients With Ongoing Support Needs**