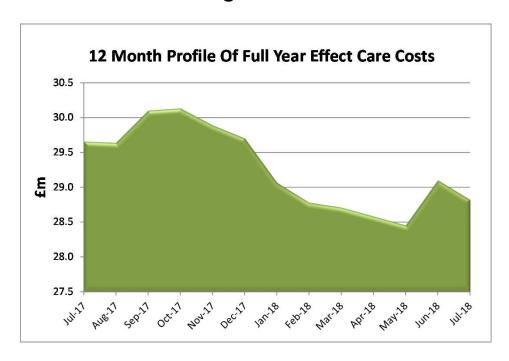

## **ADULT CARE COSTS & NUMBER OF CLIENTS - 12 MONTH PROFILE**

## **Care Costs Including Client Contributions**